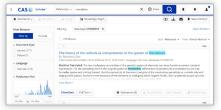

## ChemZent®

Search through essential historic chemistry and improve the comprehensiveness of your searches.

Log in using your CAS SciFinder<sup>n</sup> username and password. Contact your library with any questions.