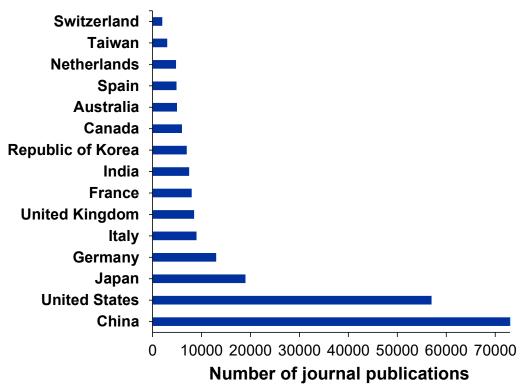

## Journal publication trends by country/ region

Source: CAS Content Collection