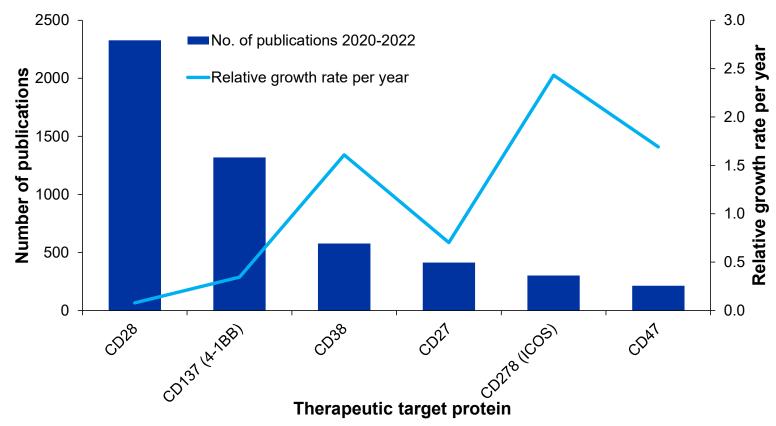

## Stimulatory immune checkpoint molecules

Overall publications trends (Title/Abstract)