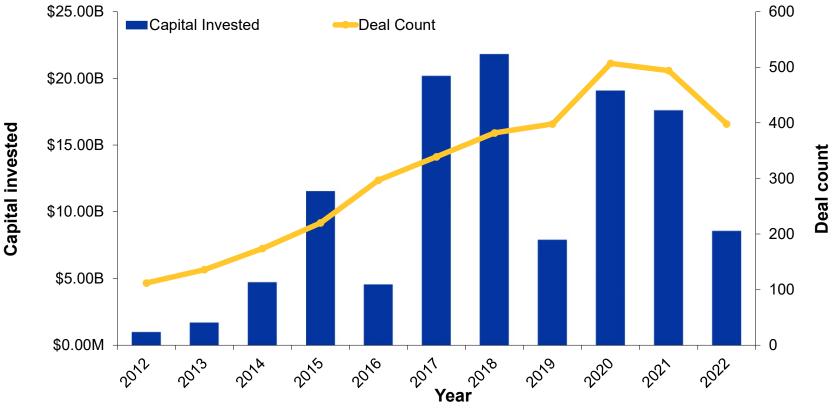

# Cancer immunotherapy clinical trials trend

Source: NIH ClinicalTrial.gov

© 2023 ACS Proprietary and Confidential