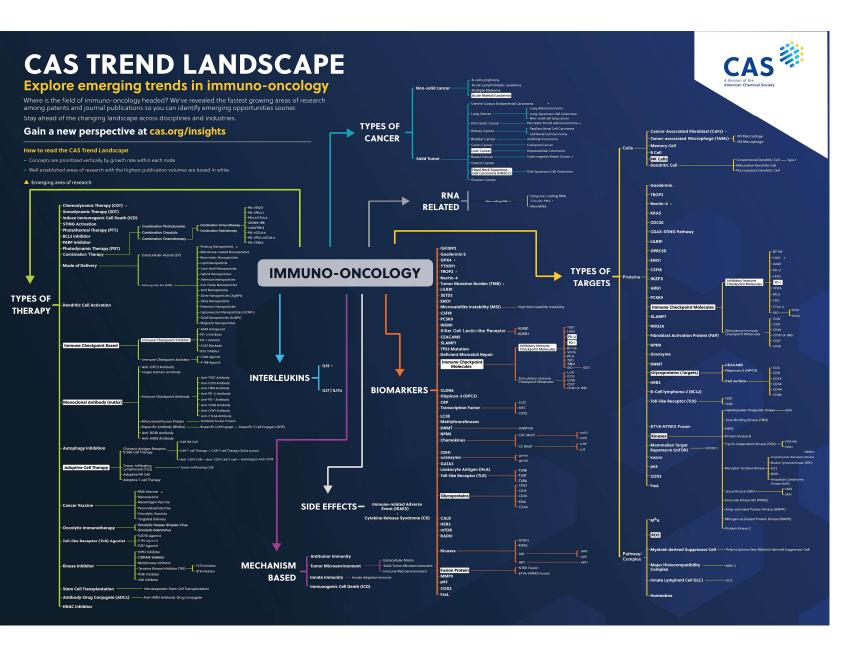

#### How did we identify the connections?

Expert scientists combined with a wide range of ML tools to optimize connections